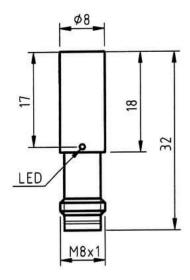

## IK3MD0815

8 (PNP NC)

| Connection:              | plug M8, 3-pin  |
|--------------------------|-----------------|
| Connection type:         | plug M8         |
| Outlet:                  | PNP NC          |
| Design:                  | 8               |
| Diameter:                | 8               |
| Installation type:       | flush           |
| Short protection:        | yes             |
| Length:                  | 32 mm           |
| LED:                     | yes             |
| No-load current:         | 10 mA           |
| Nominal voltage:         | 24 VDC          |
| Reproducibility:         | 1%              |
| Switching distance:      | 3 mm            |
| Switching frequency:     | 2000 Hz         |
| Switching hysteresis:    | 15 %            |
| Protection class:        | IP 67           |
| Voltage drop:            | 2 V             |
| Voltage type:            | VDC             |
| Voltage range:           | 10 - 30 V       |
| Ampacity:                | 200 mA          |
| Temperature drift:       | 10 °C           |
| Environment temperature: | -25 bis 70 °C   |
| Material:                | stainless steel |