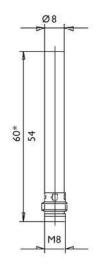

## 8 (NPN NC)

| Connection:              | plug M8, 3-pin      |
|--------------------------|---------------------|
| Connection type:         | plug M8             |
| Outlet:                  | NPN NC              |
| Design:                  | 8                   |
| Diameter:                | 8                   |
| Installation type:       | flush               |
| Short protection:        | yes                 |
| Length:                  | 55 mm               |
| LED:                     | yes                 |
| No-load current:         | 10 mA               |
| Nominal voltage:         | 24 VDC              |
| Reproducibility:         | 1%                  |
| Switching distance:      | 3 mm                |
| Switching frequency:     | 2000 Hz             |
| Switching hysteresis:    | 15 %                |
| Protection class:        | IP 67               |
| Voltage drop:            | 2 V                 |
| Voltage type:            | VDC                 |
| Voltage range:           | 10 - 30 V           |
| Ampacity:                | 200 mA              |
| Temperature drift:       | 10 °C               |
| Environment temperature: | -25 bis 70 °C       |
| Material:                | nickel plated brass |