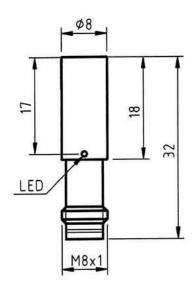

## **IK2MD0813** 8 (NPN NC)

| Connection:              | plug M8, 3-pin  |
|--------------------------|-----------------|
| Connection type:         | plug M8         |
| Outlet:                  | NPN NC          |
| Design:                  | 8               |
| Diameter:                | 8               |
| Installation type:       | flush           |
| Short protection:        | yes             |
| Length:                  | 32 mm           |
| LED:                     | yes             |
| No-load current:         | 10 mA           |
| Nominal voltage:         | 24 VDC          |
| Reproducibility:         | 1%              |
| Switching distance:      | 2 mm            |
| Switching frequency:     | 2000 Hz         |
| Switching hysteresis:    | 15 %            |
| Protection class:        | IP 67           |
| Voltage drop:            | 2 V             |
| Voltage type:            | VDC             |
| Voltage range:           | 10 - 30 V       |
| Ampacity:                | 200 mA          |
| Temperature drift:       | 10 °C           |
| Environment temperature: | -25 bis 70 °C   |
| Material:                | stainless steel |