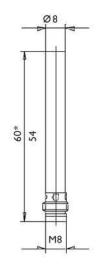

## 8 (PNP NC)

| Connection:              | plug M8, 3-pin      |
|--------------------------|---------------------|
| Connection type:         | plug M8             |
| Outlet:                  | PNP NC              |
| Design:                  | 8                   |
| Diameter:                | 8                   |
| Installation type:       | flush               |
| Short protection:        | yes                 |
| Length:                  | 55 mm               |
| LED:                     | yes                 |
| No-load current:         | 15 mA               |
| Nominal voltage:         | 24 VDC              |
| Reproducibility:         | 1%                  |
| Switching distance:      | 1,5 mm              |
| Switching frequency:     | 5000 Hz             |
| Switching hysteresis:    | 15 %                |
| Protection class:        | IP 67               |
| Voltage drop:            | 2 V                 |
| Voltage type:            | VDC                 |
| Voltage range:           | 10 - 30 V           |
| Ampacity:                | 200 mA              |
| Temperature drift:       | 10 °C               |
| Environment temperature: | -25 bis 70 °C       |
| Material:                | nickel plated brass |