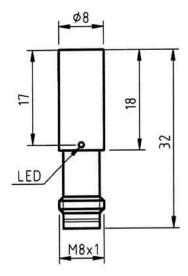

## IK3MD0813

8 (NPN NC)

| Connection:              | plug M8, 3-pin  |
|--------------------------|-----------------|
| Connection type:         | plug M8         |
| Outlet:                  | NPN NC          |
| Design:                  | 8               |
| Diameter:                | 8               |
| Installation type:       | flush           |
| Short protection:        | yes             |
| Length:                  | 32 mm           |
| LED:                     | yes             |
| No-load current:         | 10 mA           |
| Nominal voltage:         | 24 VDC          |
| Reproducibility:         | 1%              |
| Switching distance:      | 3 mm            |
| Switching frequency:     | 2000 Hz         |
| Switching hysteresis:    | 15 %            |
| Protection class:        | IP 67           |
| Voltage drop:            | 2 V             |
| Voltage type:            | VDC             |
| Voltage range:           | 10 - 30 V       |
| Ampacity:                | 200 mA          |
| Temperature drift:       | 10 °C           |
| Environment temperature: | -25 bis 70 °C   |
| Material:                | stainless steel |