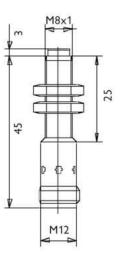

## **IOLIO815** M8 (PNP NC)

| Connection:              | plug M12            |
|--------------------------|---------------------|
| Connection type:         | plug M12            |
| Outlet:                  | PNP NC              |
| Design:                  | M8                  |
| Diameter:                | M8x1                |
| Installation type:       | non flush           |
| Short protection:        | yes                 |
| Length:                  | 48 mm               |
| LED:                     | yes                 |
| No-load current:         | 15 mA               |
| Nominal voltage:         | 24 VDC              |
| Reproducibility:         | 1%                  |
| Switching distance:      | 2 mm                |
| Switching frequency:     | 3000 Hz             |
| Switching hysteresis:    | 15 %                |
| Protection class:        | IP 65               |
| Voltage drop:            | 2 V                 |
| Voltage type:            | VDC                 |
| Voltage range:           | 10 - 30 V           |
| Ampacity:                | 200 mA              |
| Temperature drift:       | 10 °C               |
| Environment temperature: | -25 bis 70 °C       |
| Material:                | nickel plated brass |
|                          |                     |