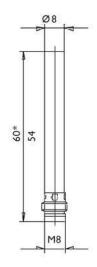

## IC3MD0815\*

8 (PNP NC)

| Connection:              | plug M8, 3-pin      |
|--------------------------|---------------------|
| Connection type:         | plug M8             |
| Outlet:                  | PNP NC              |
| Design:                  | 8                   |
| Diameter:                | 8                   |
| Installation type:       | flush               |
| Short protection:        | yes                 |
| Length:                  | 55 mm               |
| LED:                     | yes                 |
| No-load current:         | 10 mA               |
| Nominal voltage:         | 24 VDC              |
| Reproducibility:         | 1%                  |
| Switching distance:      | 3 mm                |
| Switching frequency:     | 2000 Hz             |
| Switching hysteresis:    | 15 %                |
| Protection class:        | IP 67               |
| Voltage drop:            | 2 V                 |
| Voltage type:            | VDC                 |
| Voltage range:           | 10 - 30 V           |
| Ampacity:                | 200 mA              |
| Temperature drift:       | 10 °C               |
| Environment temperature: | -25 bis 70 °C       |
| Material:                | nickel plated brass |