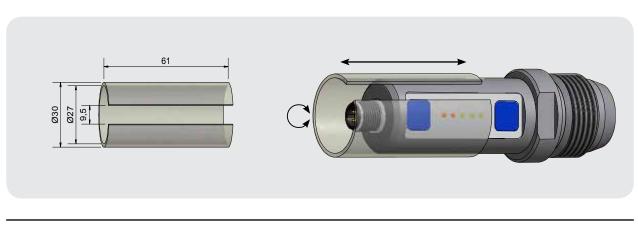

- Suitable for our capacitive level probes series iLevel (KFI-1-2-...ETF) Housing material: Polyethylene translucent ٠
- ٠
- High chemical resistance
- Additional protection for the keypad against jet water, other contamination and unintentional adjustment.
- The protective device can be attached and removed from the probe head at any time. Due to the lateral opening of the protective device, you do not need to remove it for operate • the probe. The position of the opening can be changed by turning. (See drawing below).

| Technical data                         |                              |
|----------------------------------------|------------------------------|
| Applicable for housings with diameter: | 30 mm                        |
| Туре                                   | Protective device for iLevel |
| ArtNo.                                 | 190 480                      |
| Material                               | PE Polyethylene translucent  |
| Permitted ambient temperature          | -25+70 °C                    |