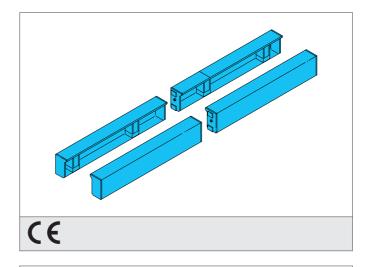

## MZ-T4P V **Muting arms**

- Muting easily done by hardware wiring to SLM4
- Pre-wired muting arms for SLM4 for quick start-up
- Integratable, height-adjustable muting arms in mounting groove from SLM4
- Simple connector, connection of the muting sensors directly at the SLM4 safety light grid

| TECHNICAL INFORMATION (typ.)                      | +20°C, 24 V DC                                                                          |
|---------------------------------------------------|-----------------------------------------------------------------------------------------|
| Protective function                               | Access control                                                                          |
| Operating principle                               | Through beam sensor                                                                     |
| Number of beams                                   | 5                                                                                       |
| Characteristics                                   | for high speeds, for irregular loads                                                    |
| Emitted light                                     | Infrared                                                                                |
| Service voltage                                   | 19,2 28,8 V DC                                                                          |
| Operating distance                                | 0 3,5 m                                                                                 |
| Switching output                                  | pnp, 100 mA, NO                                                                         |
| Ambient temperature, operation                    | -30 +55 °C                                                                              |
| Scope of delivery                                 | quick installation guide, Fixing material, 4 muting arms                                |
| Muting sensors adjustable in                      | height, rotational position                                                             |
| Execution of the muting arms                      | Cross muting, T (4 muting arms), 4 muting sensors                                       |
| Scope of delivery<br>Muting sensors adjustable in | quick installation guide, Fixing material, 4 muting arms<br>height, rotational position |